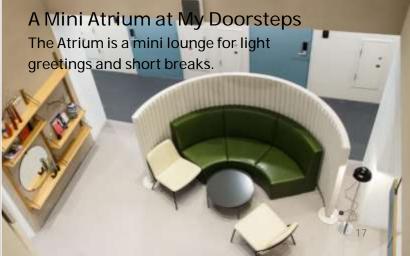

## Your Living Room, A Lounge for All

A multi-function lounge for work, connection, and play. Meet up with your neighbors on the Grand Stair, immerse yourself in media with the panoramic screen, and enjoy pop-up exhibits from contemporary artists right here.

- GRAND STAIR
   A public resting area for work, relaxation, meetings, etc
- GATHERING
  A small meeting space under the Grand Stair.
- MUJI LOUNGE
   An intimate, cozy lounge that connects to MUJI Residence units.