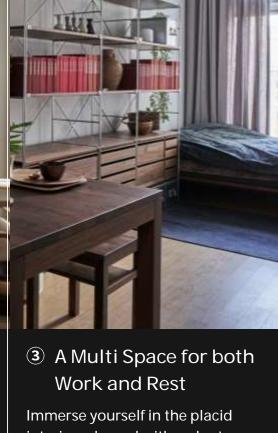

#### ② Warm and Relaxing

With the low shelf functioning as a partition, ease your living space by separating living and dining areas. Keep things neat and tidy with the perfect balance of visible and hidden storage spaces.

Immerse yourself in the placid interior adorned with walnut furniture. Ready for remote work, the large table functions for both focused times and hearty meals.