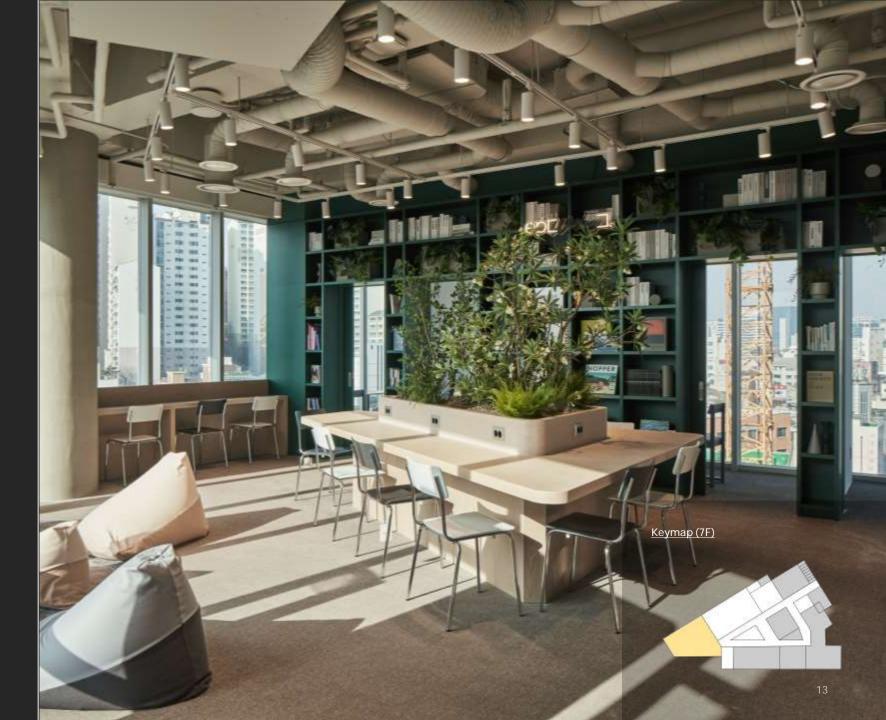

### **WORKING**

## The Perfect Workspace for All

The floor is strategically designed to Increase your work focus. Our quintessential OA facilities enhance work efficiency, and the location offers the perfect break with an exclusive cityscape.

- SEATING FOR ONE
   Personal workspace with the comfort of greenery
- WORK FOCUS ZONE
   Private rooms for enhanced focus
- RESTING AREA

  The perfect relaxation with large bean bags