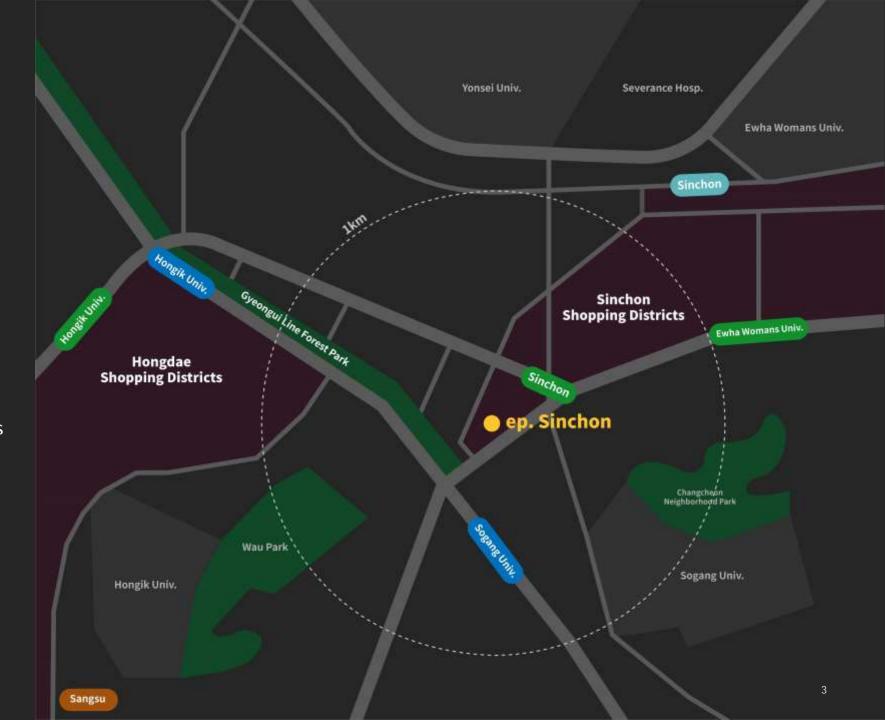

### **LOCATION**

## SINCHON, Always Popular and Bustling

- Convenient commutes with Yeoeido only 20 minutes away
- The center of culture, trend, and art
- The Gyeongui Line trail and other parks within walking distance