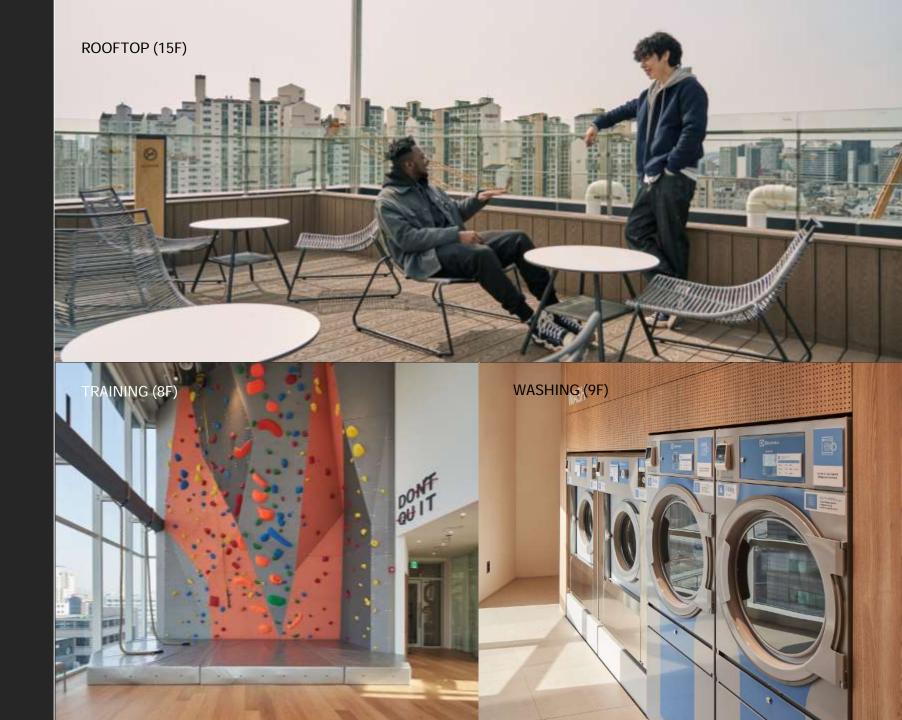

## COMMUNITY

## See You Around

- TRAINING
   A climbing zone to enjoy new activities with trained professionals, and a private fitness room for personal workouts
- ROOFTOP
   A rooftop with the perfect Gyeongui
   Line trail view
- WASHING
   Large washers and dryers ready for heavy loads