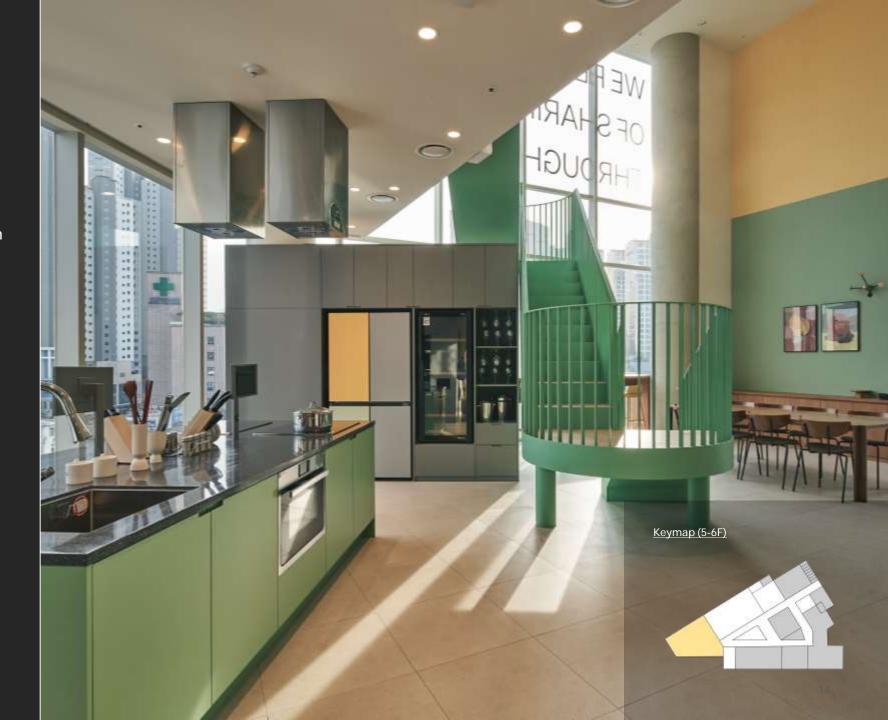

### COOKING

## Eat, Drink, Enjoy

Try out new recipes with the communal kitchen screen. With full windows and tasteful interior, the view is truly photo-worthy. Above the staircase awaits a private dining area.

- COOKING FLOOR
   A space with professional kitchen supplies and tables for singles, or parties of four and eight.
- PRIVATE FLOOR
   A private table located above the staircase, designed for potluck parties.