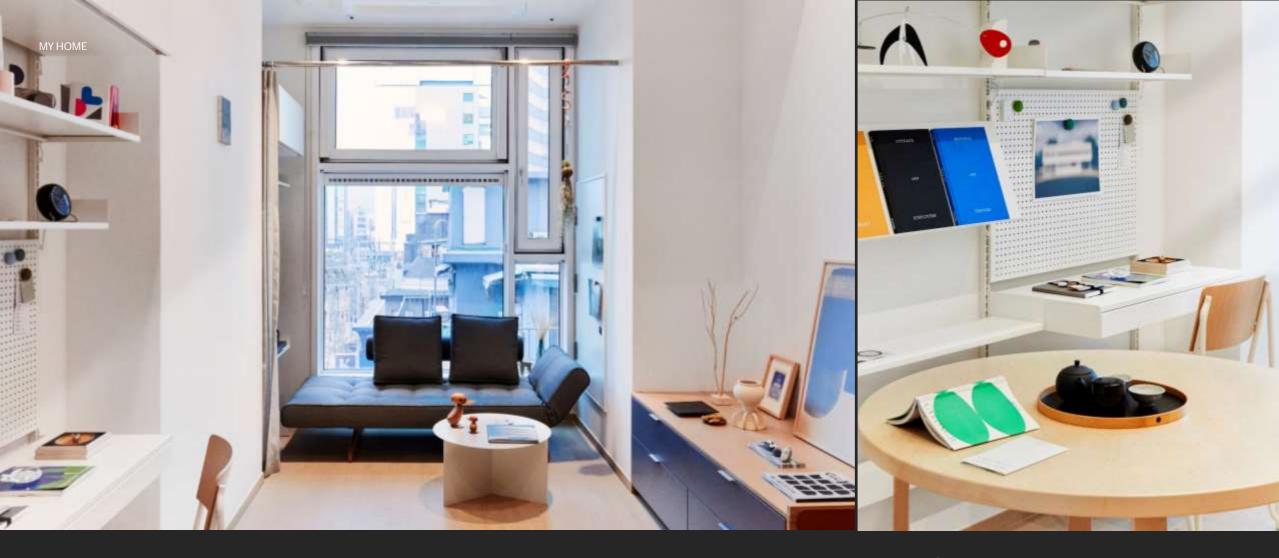

## 1 A small but wholesome single life

MUJI's signature steel unit shelf is the main inspiration for this room type. From a closet to a desk, or a multishelf to a kitchen cabinet, this room can adapt to its dweller and space.

#### ② Warm and Relaxing

With the low shelf functioning as a partition, ease your living space by separating living and dining areas. Keep things neat and tidy with the perfect balance of visible and hidden storage spaces.

Immerse yourself in the placid interior adorned with walnut furniture. Ready for remote work, the large table functions for both focused times and hearty meals.