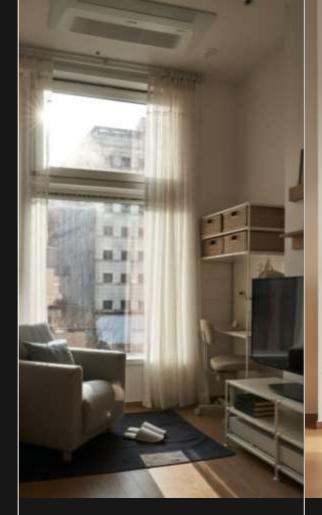

## Vibrant Lifestyles, 3 Homes

Meet three different rooms, each as vivid as individual lifestyles.

1 LOFT A Type

**2** LOFT B Type

3 LOFT C Type

1 LOFT A Type

The exposed sink offers more space, and the separated bathroom provides extra comfort.

Highly recommended as the single's dream duplex.

| Room Type  | 1R              |
|------------|-----------------|
| Sqft       | 189.01 – 194.07 |
| # of Units | 57 (16%)        |

**2** LOFT B Type

The wall panel system allows more wall storage, maximizing overall space efficiency. Use the extra space to share your taste and personalize your room.