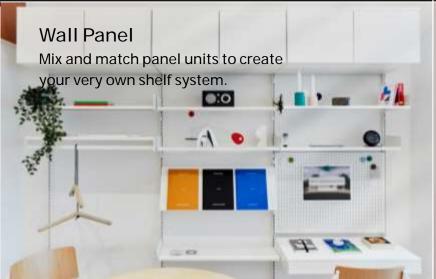

Highly recommended as the single's dream duplex.

| Room Type  | 1R              |
|------------|-----------------|
| Sqft       | 189.01 – 194.07 |
| # of Units | 57 (16%)        |

**2** LOFT B Type

The wall panel system allows more wall storage, maximizing overall space efficiency. Use the extra space to share your taste and personalize your room.