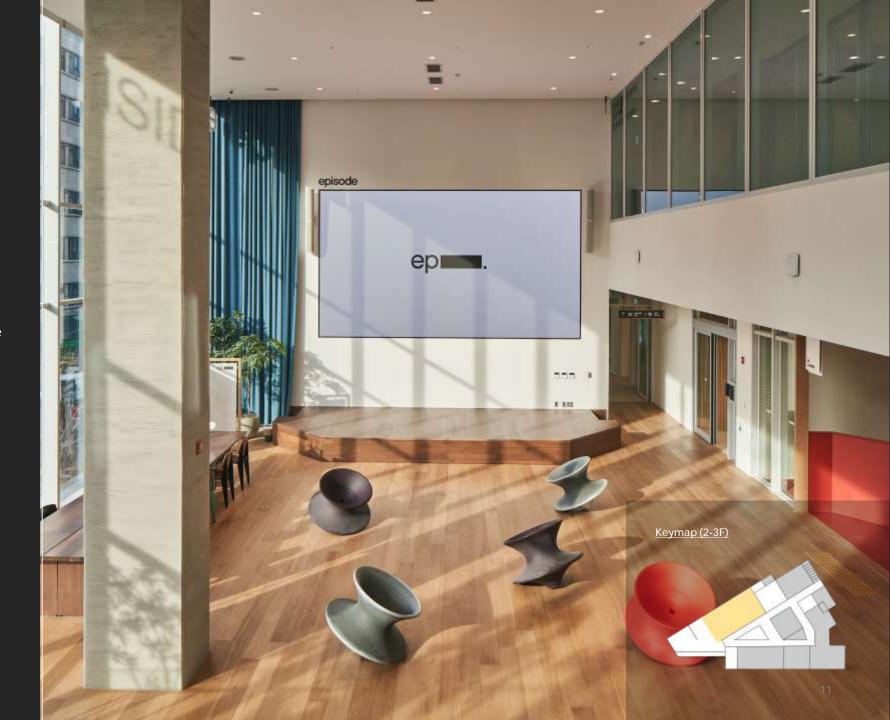

### **EP LOUNGE**

## Your Living Room, A Lounge for All

A multi-function lounge for work, connection, and play. Meet up with your neighbors on the Grand Stair, immerse yourself in media with the panoramic screen, and enjoy pop-up exhibits from contemporary artists right here.

- GRAND STAIR
   A public resting area for work, relaxation, meetings, etc
- GATHERING
  A small meeting space under the Grand Stair.
- MUJI LOUNGE
   An intimate, cozy lounge that connects to MUJI Residence units.