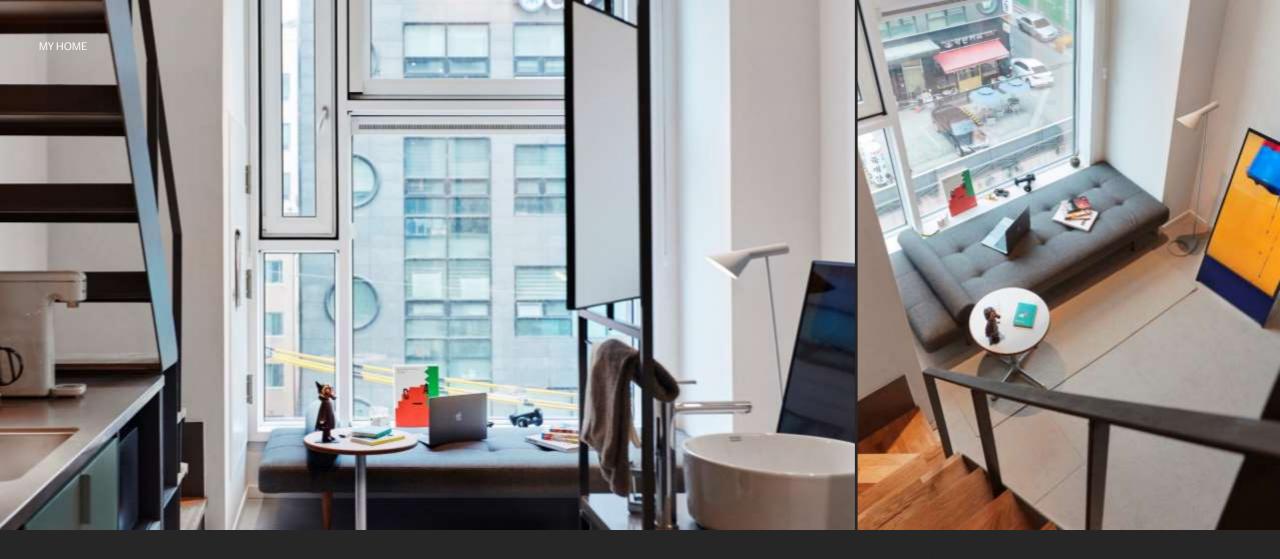

## Vibrant Lifestyles, 3 Homes

Meet three different rooms, each as vivid as individual lifestyles.

1 LOFT A Type

**2** LOFT B Type

3 LOFT C Type

1 LOFT A Type

The exposed sink offers more space, and the separated bathroom provides extra comfort.

Highly recommended as the single's dream duplex.

| Room Type  | 1R              |
|------------|-----------------|
| Sqft       | 189.01 – 194.07 |
| # of Units | 57 (16%)        |

**2** LOFT B Type

The wall panel system allows more wall storage, maximizing overall space efficiency. Use the extra space to share your taste and personalize your room.